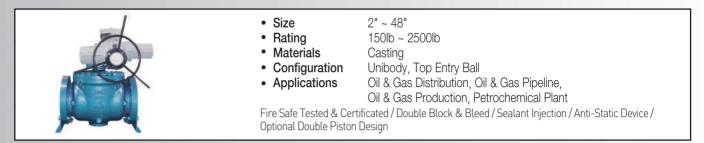

Split Body
- Chemical, Petrochemical, Oil & Gas, Pulp & Paper

Fire Safe Tested & Certified / Blow-Proof Stem / Anti-Static/ Double Sealing Design

# METAL SEATED BALL VALVE

#### API 6A, API 6D, ISO 17292, API 607



- Size
- Rating
- Materials
- Configuration
- Hard Coating
- Applications

1/4" ~ 48"

- 150lb ~ 2500lb, 5000psi
- Casting & Forging
- Floating or Trunnion Supported
- ENP, Chrome Carbide, Tungsten Carbide, NiBr
- High Temperature, Severe Service

## **THREADED & SOCKET WELDED BALL VALVE**

#### ANSI, KS



- Size
- Rating
- Materials
- Configuration
- Applications

1/2" ~ 2" 1000 WOG Casting & Forging 1-Piece, 2-Piece, 3-Piece Chemical, Petrochemical, Natural Gas, Electric Power, Sanitary Service

# **TOP ENTRY BALL VALVE**

#### API 6A, API 6D, API 608, ISO 17292, API 607



## **CRYOGENIC BALL VALVE**

#### API 6D, BS 6364, Shell MESC 77/200, API 607



- Size
- Rating
- Materials
- Configuration •
- Applications

1/4" ~ 24"

- 150lb ~ 2500lb
- Casting & Forging / Stainless Steel
- Floating or Trunnion Supported
- Liquefied Natural Gas, Gas Production Plant,
- Ethylene Plant, Industrial Low-Temp Gas

### **AUTOMATED VALVE & SYSTEM**

ANSI, KS, JIS



- Size • Rating
- Materials
- Configuration •
- Applications

1/4" ~ 48"

- 150lb ~ 2500lb, 5000psi
- Casting & Forging
- Valve with Actuator and Accessories
- Electric, Pneumatic, Hydraulic, Gas-Over-Oil,
- High-Integrity Pressure Protection System

#### Please refer to our catalogues and web site for more information



JMC\_TB



JMC\_FB



JMC TEB



JMC\_CB



JMC\_AS

## www.jmcvalve.kr





# World Headq