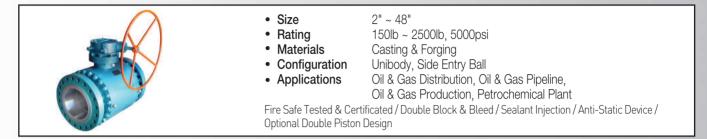

# METAL SEATED BALL VALVE

#### API 6A, API 6D, ISO 17292, API 607

- Size
- Rating
- Materials
- Configuration
- Hard Coating
- Applications

1/4" ~ 48"

- 150lb ~ 2500lb, 5000psi
- Casting & Forging
- Floating or Trunnion Supported
- ENP, Chrome Carbide, Tungsten Carbide, NiBr
- High Temperature, Severe Service